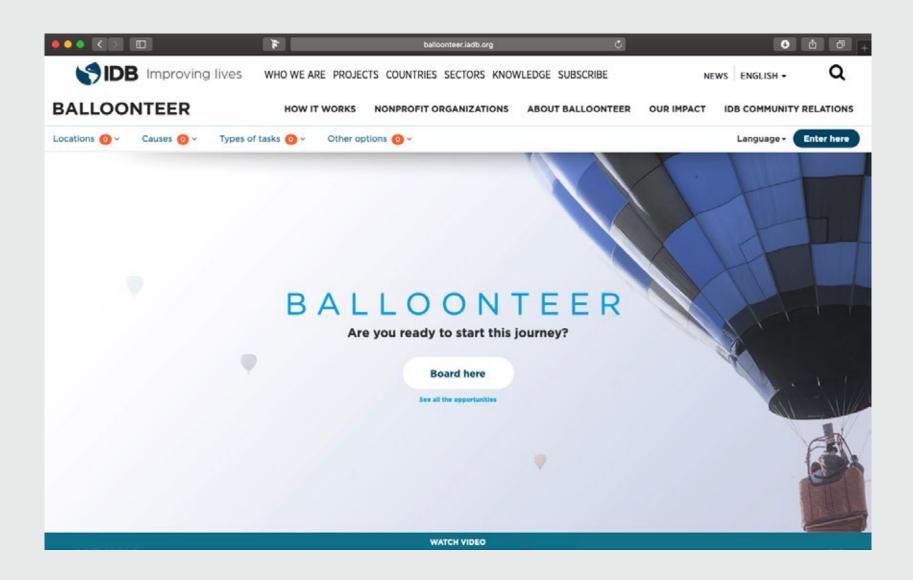

#### BALLOONTEER

Official Volunteer Platform of the Inter-American Development Bank. Smart tool that connects volunteer opportunities that best match the interests, skills, experience, and times of IDB employees and their families.

http://balloonteer.iadb.org