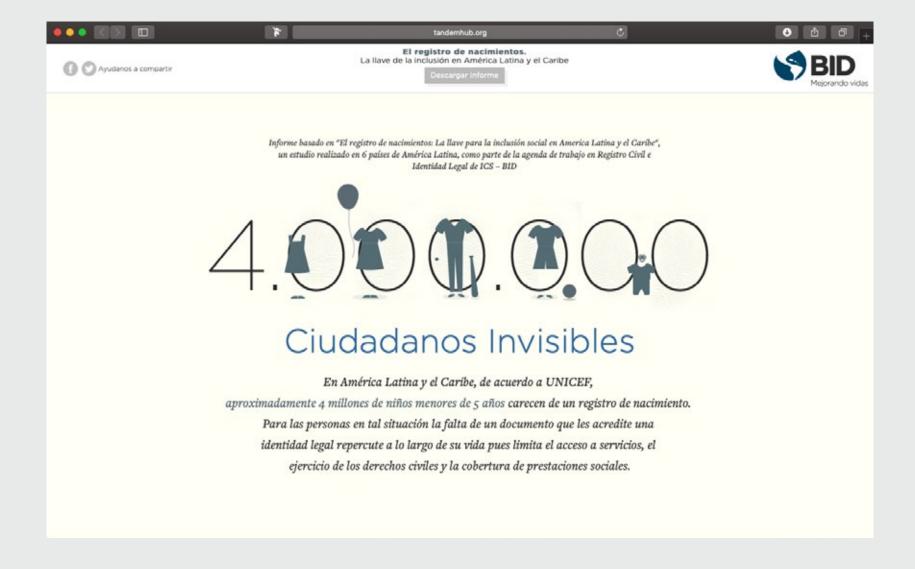

#### DATA ON RECORDS INTERACTIVE

After identifying the problem regarding the registration of people in Latin America and the Caribbean and based on a paper produced by the IDB, we decided to create, based on data journalism, a graphic and interactive summary that allows us to give an idea of the problem in 4 countries of the region.

http://cleiman.com/registrouniversal/

THE FEAR OF THE POLICE INTERACTIVE

Interactive graphic of Citizen Security where we divide the problem in the region into two aspects, on the one hand, providing the reader with the real dimension of fear of the police in Latin America and the Caribbean and the relationship of society to the security forces. And on the other hand define the profile of the Latin American police.