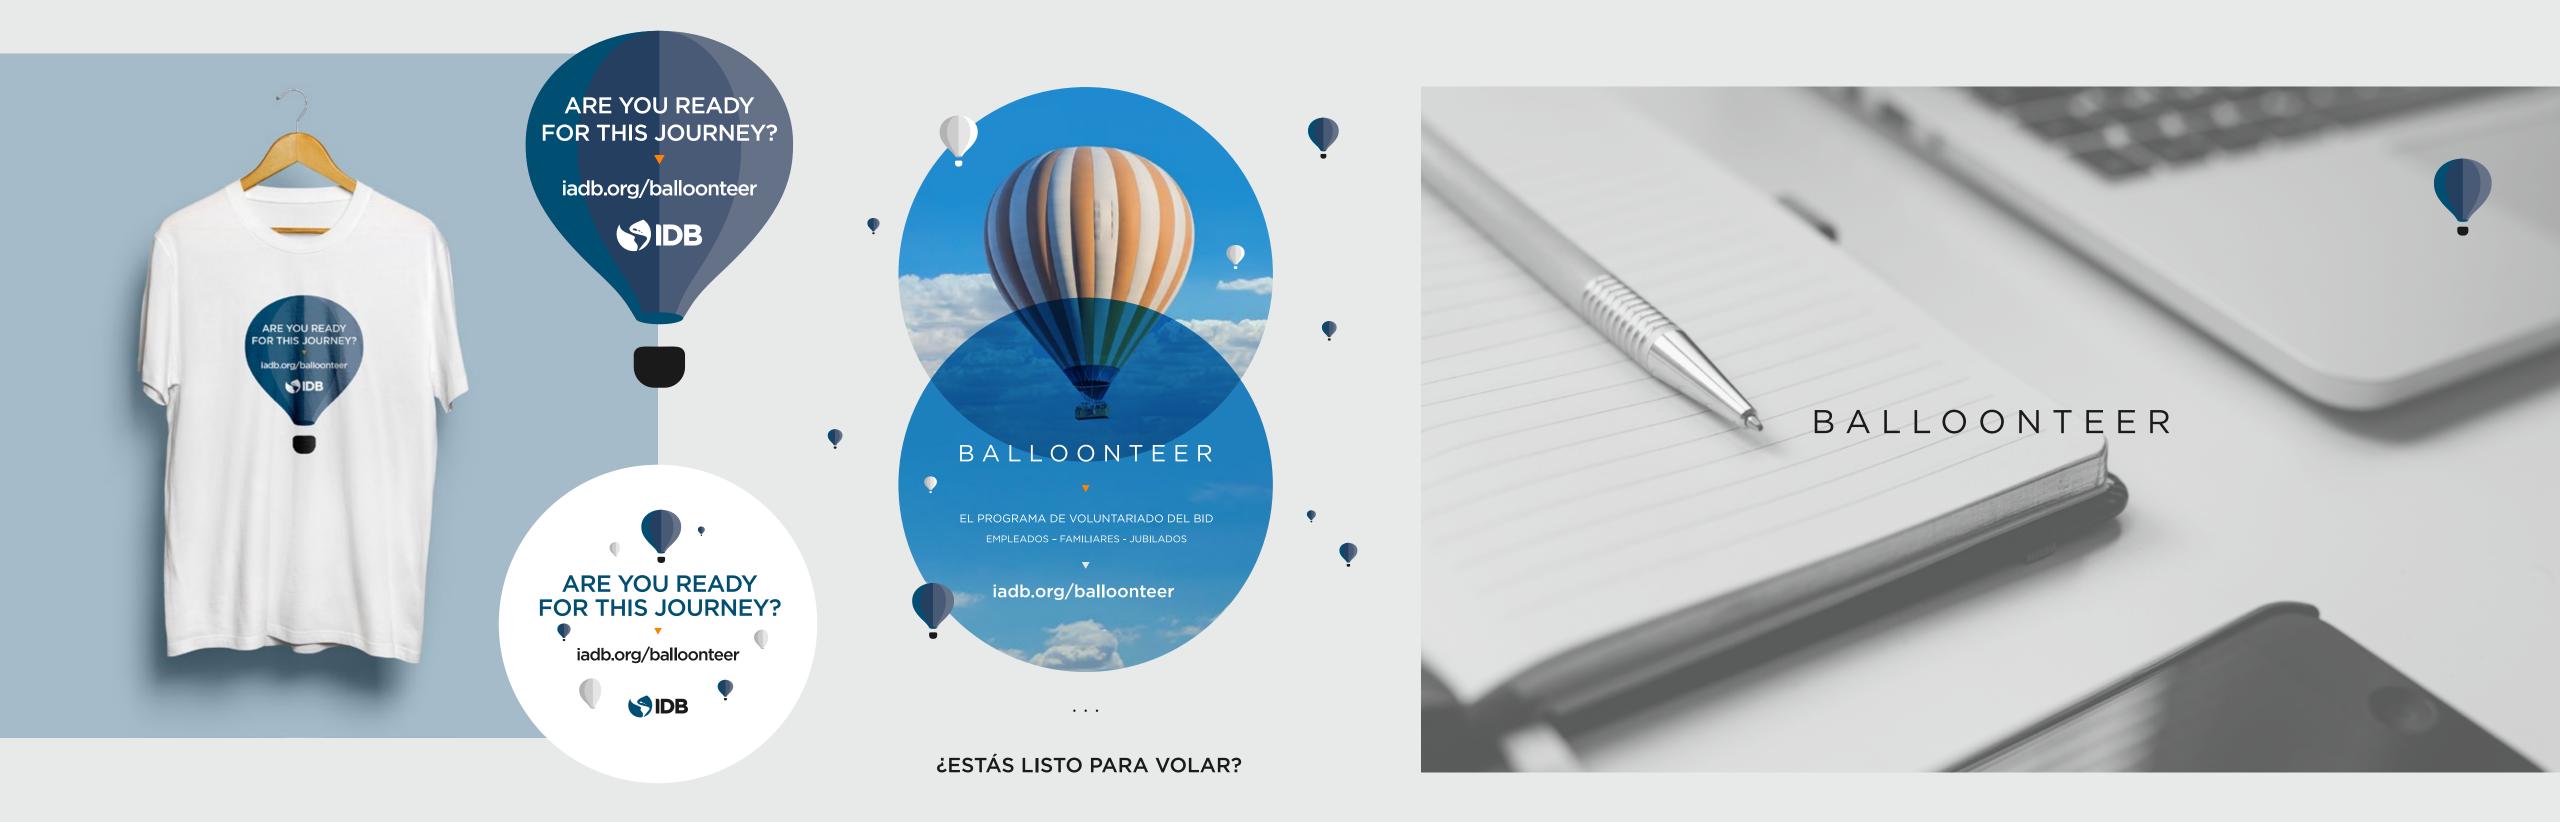

#### DATA ON RECORDS INTERACTIVE

After identifying the problem regarding the registration of people in Latin America and the Caribbean and based on a paper produced by the IDB, we decided to create, based on data journalism, a graphic and interactive summary that allows us to give an idea of the problem in 4 countries of the region.