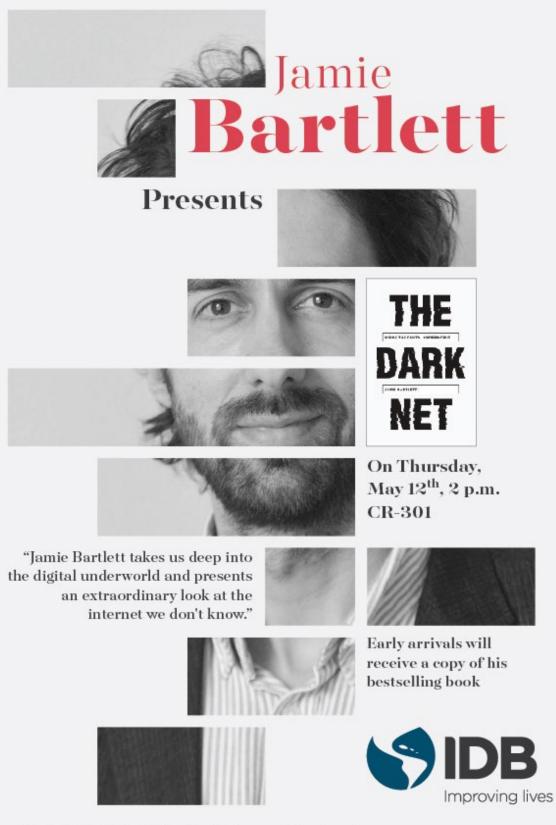

## The Art of Possibility with

On Tuesday, December 15, 2 p.m. Enrique V. Iglesias Auditorium

Early arrivals will receive a copy of his bestselling book