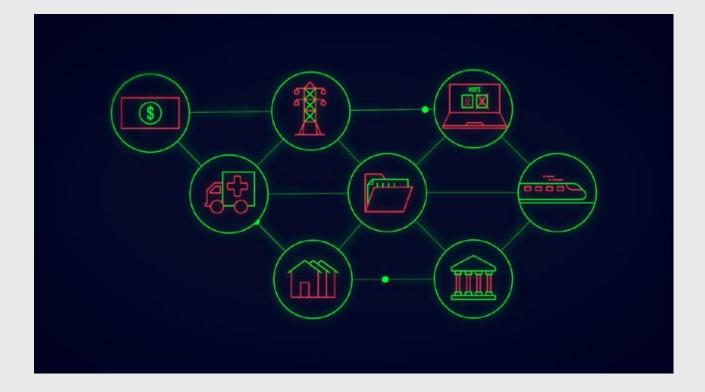

#### DATA ON RECORDS INTERACTIVE

After identifying the problem regarding the registration of people in Latin America and the Caribbean and based on a paper produced by the IDB, we decided to create, based on data journalism, a graphic and interactive summary that allows us to give an idea of the problem in 4 countries of the region.

http://cleiman.com/registrouniversal/

THE FEAR OF THE POLICE INTERACTIVE

Interactive graphic of Citizen Security where we divide the problem in the region into two aspects, on the one hand, providing the reader with the real dimension of fear of the police in Latin America and the Caribbean and the relationship of society to the security forces. And on the other hand define the profile of the Latin American police.