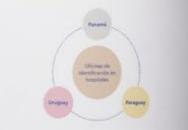

#### Gráfico B. Palvas que possen oficinas de identificación en hespitales público

#### Forthe Elaboración propia

univisar que se alectriteis en la trayain en la interapacia de Nacamento de Ottora, denta de las assentantes en Angenesias y Panasais a las paderes en se acercan a seguina y las laporas de langu ferreiro por la laguidación sugerte, el seguinador encargado insuíbais al naise com los dense presente el territricado de mateita verso en parte classes nariado por el centro de solial alter teles gistro mal el constitución de consider verso e parte classes nariados de consider den parte el min en norder de territoria de des mateitar interactivo parte el cargonal de secondor de languesta en encontre teles territorias de partecimas mateitars par en adacamentes en las paderes en enconconstructivo a conserve mar regaia del territorias de macimentos.