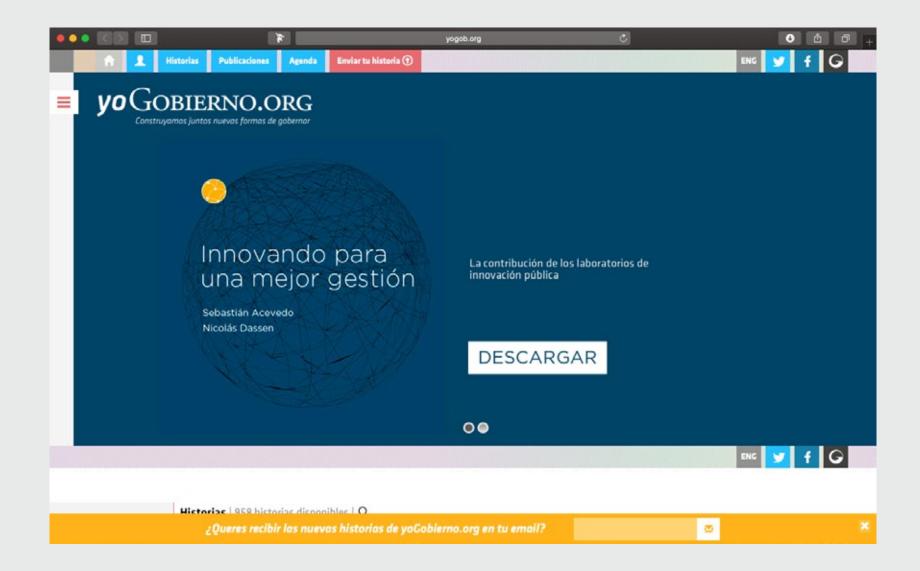

### YO GOBIERNO

Platform to share knowledge among citizens, civil society organizations and governments about experiences, points of view and ideas about the role of ICT and social networks in the future of government. It currently has a community of more than 60,000 users.